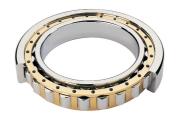

## NU 322 EMA-TIMKEN CYLINDRISK RULLELEJE ENRADET MED MESSINGHOLDER

High quality cylindrical roller bearing with machined brass cage from the leading manufacturer TIMKEN. Featuring the TIMKEN EMA design. A premium land-riding cage, unique internal geometries, enhanced surface finishes and a compact design. All this adds up to longer life, improved uptime and reduced maintenance costs.